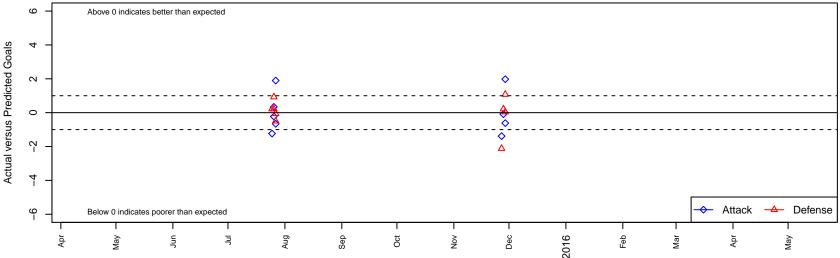

## Pateadores Elite G97

, CAS G97 total strength=1821 attack=36.48 defense=32.42 alt names used: PATEADORES ELITE (CAS) PATEADORES ELITE (CAS) Venues played: 2015 Surf Cup Gold U18 2015 Surf College Showcase Swami's Showcas