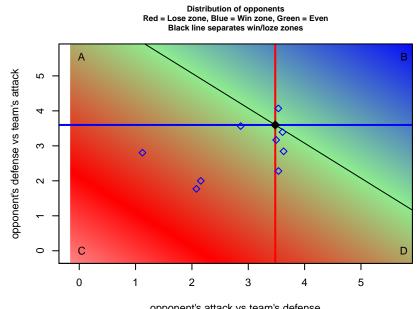

## Performance relative to 13 month average

average number of goals per game relative to expected

average number of goals per game relative to expected

Performance relative to 13 month average

opponent's attack vs team's defense lot. A=Neither has attack advantage, B=Opponent has both attack and defense advantage, C=Opponent has both attack and defense disadvantage, D=Both have